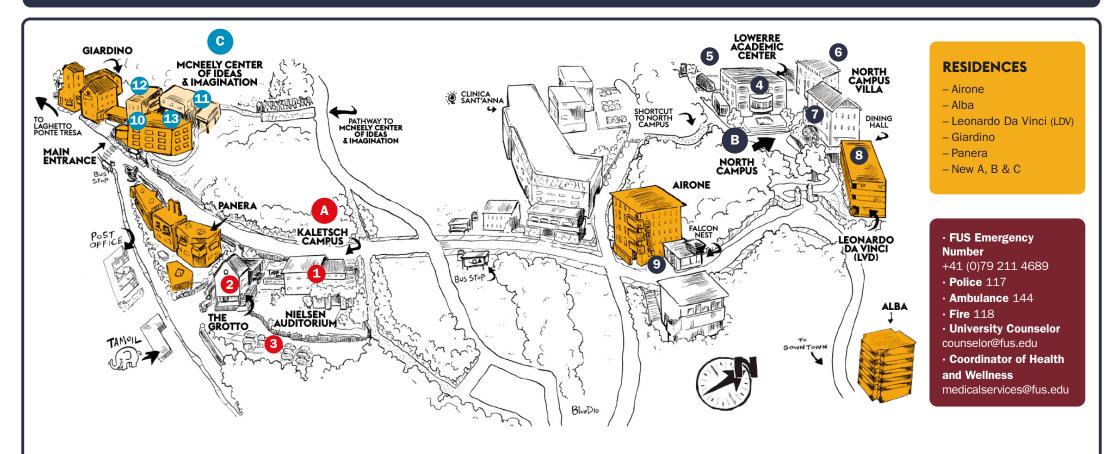

## **B** NORTH CAMPUS **G** MCNEELY CENTER OF IDEAS **A** KALETSCH CAMPUS **& IMAGINATION** 🖪 Main Villa 2 The Grotto 4 Lowerre Academic Center 5 Soccer Field 8 **Da Vinci Building** - Classrooms - Dining and Terrace - Academic Affairs 10 Main Building - Dining Hall New A Annex – Studio Art Lab - Grace Library - Classrooms - Leonardo Da Vinci Office Of Student Life - Residence A Guest Apartment - Holman Hall - Faculty Offices Residence (LDV) - OSL Front Desk **3** Guest Parking - Science Lab New B - Faculty Offices - Fowler Learning Commons - Auditorium - Sustainable Garden (9) Airone - Key Hole Garden – Residence B - Donor Wall in Gallerv - KC Conference Room - Lac Conference Room - Faculty Office Airone Residence - Nielsen Auditorium - Mac Lab - Giardino di Luce **13** New C - Bookstore North Campus Villa - Office of the President Registrar - Taylor Institute Conference Room - Residence C - Falcon's Nest - President's Lawn - Technology Support - Admissions - Green Office - Tone Athletic Center (Gym) - Reception - Advancement - Tone Fitness Center - P. Gregory Warden - Taylor Institute - Writing And Learning Center Bursar - Faculty Offices Student Center Marketing - Parking Garage - Finance and Administration